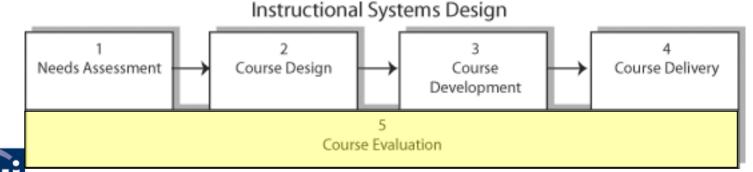

s.



# We're getting there...



NATIONAL HIGHWAY INSTITUTE



- Customers wanted
  - More delivery options to reduce travel costs and save time
- We implemented
  - Distance learning options and made materials available via the NHI Store







- Customers wanted
  - New and updated courses...and to hear about them when they are available
- We implemented
  - -30+ new courses
  - -9+ updated courses
  - Bluelines (one-page course summaries) announcing new courses
  - New course listings on the Web site home page





NATIONAL HIGHWAY INSTIT

- Customers wanted
  - More opportunity to provide feedback on NHI performance
- We implemented
  - Course development evaluations
  - Session delivery evaluations
  - Session host evaluations
  - Customer feedback options via the NHI
     Web site





- Customers wanted
  - Online registration for sessions
  - Credit card payment for sessions and materials
  - -Online ordering for NHI materials
  - Improved usability and search capability for the site
  - Better host request features
  - We implemented
    - The upgraded NHI Web site with all those features







### Our results...

U.S. Department of Transportation Federal Highway Administration

#### Nationwide -

A 23% increase in the number of participants in NHI training





### Our results...

U.S. Department of Transportation Federal Highway Administration

- Nationwide-
  - On a 5-point scale, our course and instructor satisfaction ratings average nearly 4.5





### Our results...

U.S. Department of Transportation Federal Highway Administration

•NHI served 4000 + custom