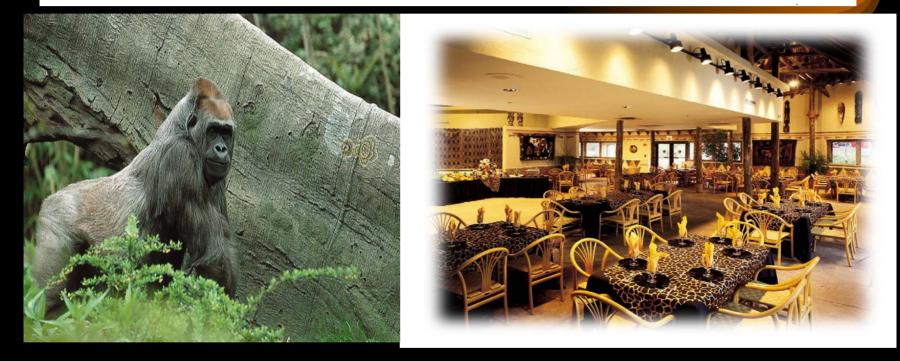

### Slugger Museum

HILLERICH-SEDEN

Gorilla Forest @ The Louisville Zoo

# Gorilla Forest

...is one of only three zoos in the world with gorillas in the round. It also includes the award winning African Outpost Restaurant.

The World's Largest Gaming Vessel

The Glory of Rome

- •2555 Slot Machines
- •142 Gaming Tables
- •20 Minutes from Downtown Louisville
- •Affordable Shuttles available