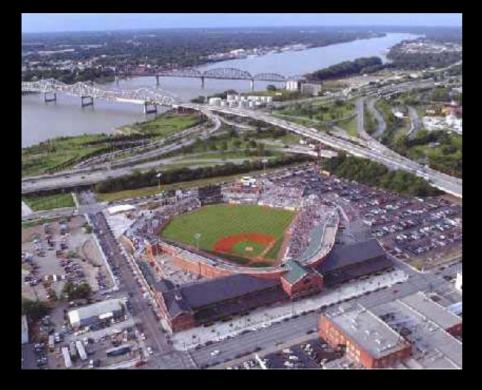

### Louisville Bats Baseball At Slugger Field

- •13,131 Seats
- Cincinnati Reds AAA Affiliate
  Luxury Suites Available
  Crown Outings