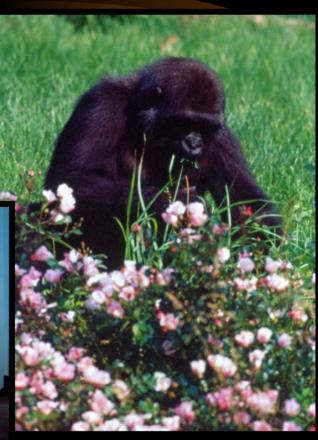

### Slugger Museum

HILLERICH-SEDEN

Gorilla Forest @ The Louisville Zoo

# Gorilla Forest

...is one of only three zoos in the world with gorillas in the round. It also includes the award winning African Outpost Restaurant.

The World's Largest Gaming Vessel

The Glory of Rome

- •2555 Slot Machines
- •142 Gaming Tables
- •20 Minutes from Downtown Louisville
- •Affordable Shuttles available