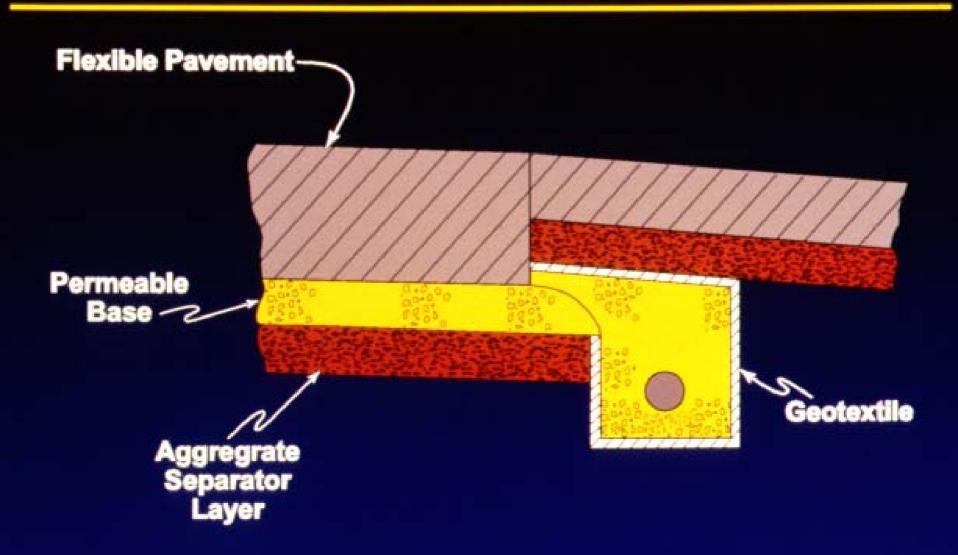

# Flexible Pavements

## FLEXIBLE PAVEMENT

Aggregate Permeable Geotextile Base Layer