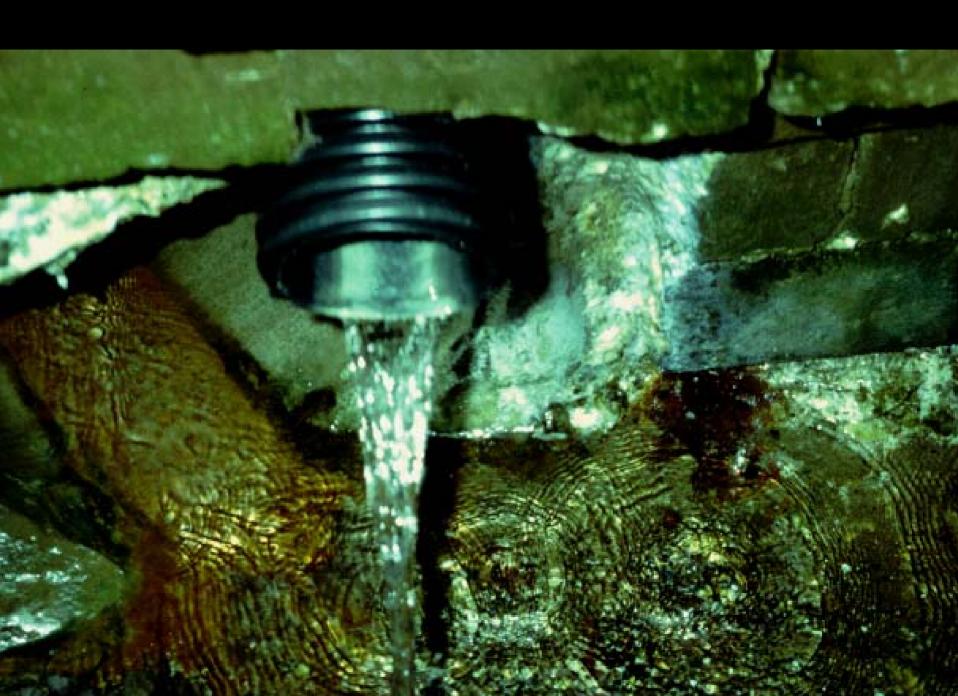

# To Drain or not to Drain That is a Hellava Question



### **OUTLET PIPE**



# PCC Pavements

#### **EDGEDRAIN LOCATION - A.C SHOULDERS**





### PRE-PAVE INSTALLATION



#### **POST PAVE INSTALLATION**



# Flexible Pavements

## FLEXIBLE PAVEMENT

Aggregate Permeable Geotextile Base Layer

## PRE-PAVE INSTALLATION



### **POST-PAVE INSTALLATION**



### **NEW JERSEY STANDARD**



### **DAYLIGHTING**



**Not Recommended** 















#### **Federal Highway Administration**

# VIDEO INSPECTION OF HIGHWAY EDGEDRAIN SYSTEMS

#### BENEFITS

- Quality Control
- Determine Maintenance Needs

#### **PURPOSE**

- Qualitative Picture of Edgedrain Conditions
- Demonstrate Video Equipment

#### **VIDEO INSPECTIONS OF EDGE DRAINS**





















GREAT! A SNAKE UITH HEADLIGHTS-JUST WHAT I NEED. 0:09:08





Mainline Non-Functional - 17%

# Drainage Suggestions

## PERMEABLE BASE

- Asphalt or Cement Stabilized
- Emphasis on Stability

# NEW JERSEY BSOG

Sieve Sieve Percent Passing

1" 100

3/4" 95 – 100

1/2" 85 – 100

60 - 90

No.4 15-25

No.8 2-10

No.16 2-5

No. 200 \*

\* Add 2% mineral filler

# PLOT OF NEW JERSEY - BSOG



# COMPARISON



# ASPHALT CONTENT

• 3 Percent

## ANTI-STRIPPING AGENT

• FHWA stro