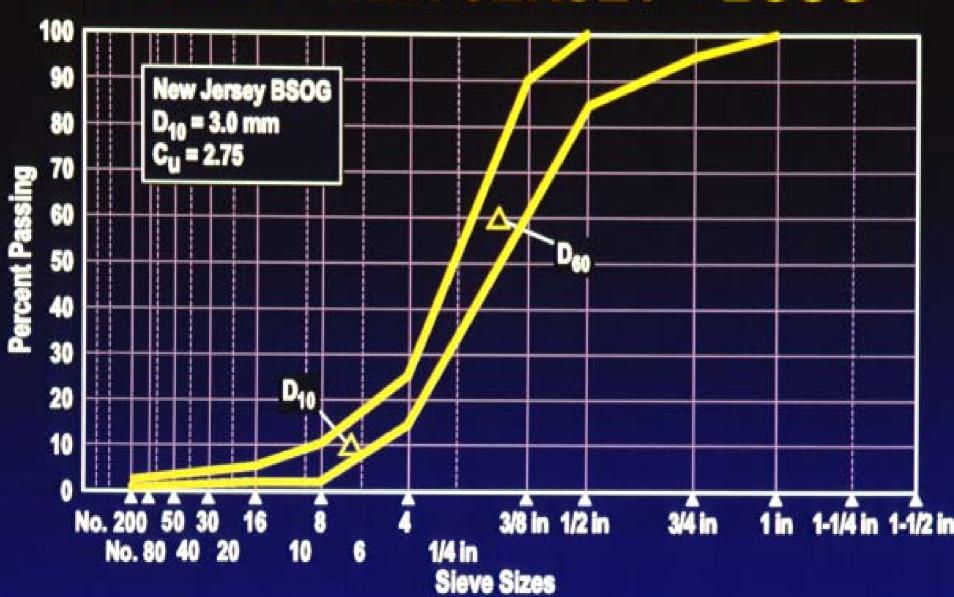

# NEW JERSEY BSOG

Sieve Sieve Percent Passing

1" 100

3/4" 95 – 100

1/2" 85 – 100

60 - 90

No.4 15-25

No.8 2-10

No.16 2-5

No. 200 \*

\* Add 2% mineral filler

# PLOT OF NEW JERSEY - BSOG