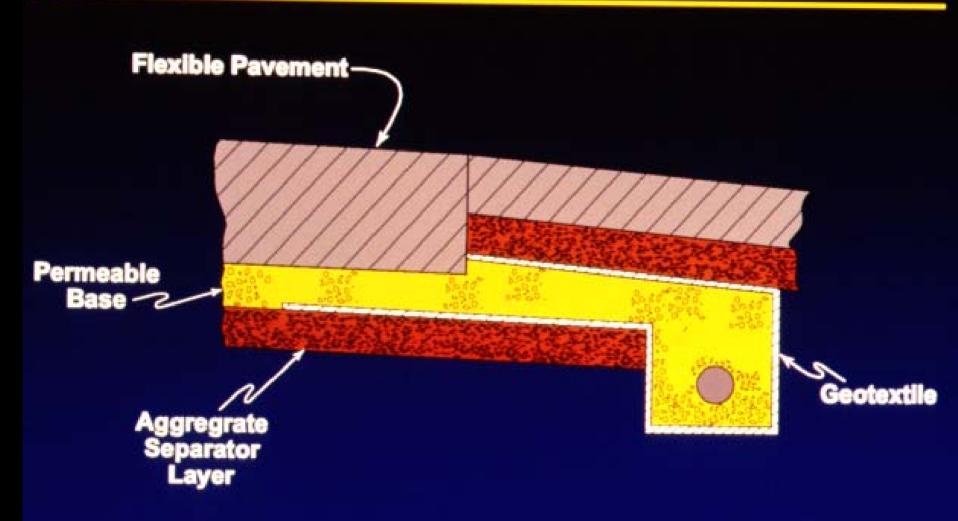

# Flexible Pavements

## FLEXIBLE PAVEMENT

Aggregate Permeable Geotextile Base Layer

## PRE-PAVE INSTALLATION