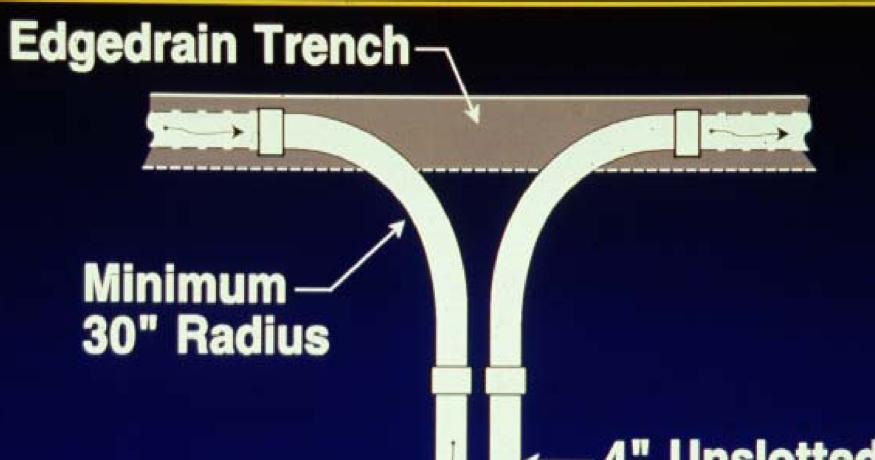

ture of Edgedrain Conditions
- Demonstrate Video Equipment

#### **VIDEO INSPECTIONS OF EDGE DRAINS**





















GREAT! A SNAKE UITH HEADLIGHTS-JUST WHAT I NEED. 0:09:08





Mainline Non-Functional - 17%

# Drainage Suggestions

## PERMEABLE BASE

- Asphalt or Cement Stabilized
- Emphasis on Stability

# NEW JERSEY BSOG

Sieve Sieve Percent Passing

1" 100

3/4" 95 – 100

1/2" 85 – 100

60 - 90

No.4 15-25

No.8 2-10

No.16 2-5

No. 200 \*

\* Add 2% mineral filler

# PLOT OF NEW JERSEY - BSOG



# COMPARISON



# ASPHALT CONTENT

• 3 Percent

## ANTI-STRIPPING AGENT

• FHWA strongly recommends the use of a Anti-Stripping agent

#### CEMENTED TREATED

# Portland Cement 2 to 3 bags per cu. yd.

### **EDGEDRAINS**

- Strong Rigid Pipe
- 100% Video Inspection

## **DUAL OUTLETS**



— 4" Unslotted Plastic Pipe

# **VIRGINIA STANDARD**



### MAINTENANCE

- No Maintenance Commitment
- No Drainable Systems

## MAINTENANCE

Modicum of Maintenance