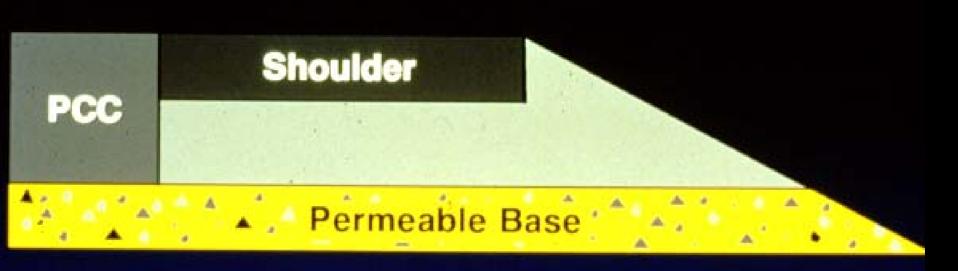

# PCC Pavements

## PERMEABLE BASE

- Asphalt or Cement Stabilized
- Emphasis on Stability