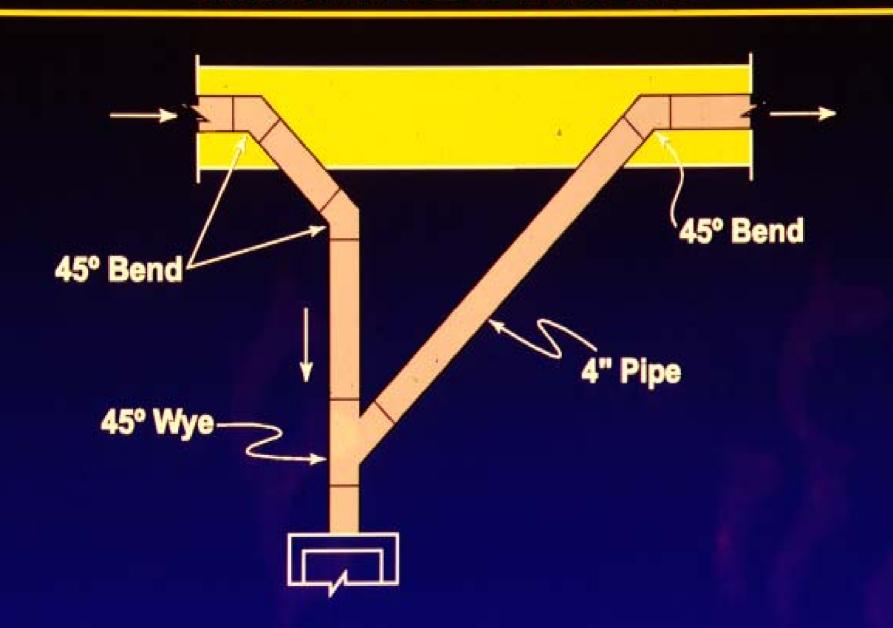

nt

#### **VIDEO INSPECTIONS OF EDGE DRAINS**





















GREAT! A SNAKE UITH HEADLIGHTS-JUST WHAT I NEED. 0:09:08





Mainline Non-Functional - 17%

# Drainage Suggestions

## PERMEABLE BASE

- Asphalt or Cement Stabilized
- Emphasis on Stability

# NEW JERSEY BSOG

Sieve Sieve Percent Passing

1" 100

3/4" 95 – 100

1/2" 85 – 100

60 - 90

No.4 15-25

No.8 2-10

No.16 2-5

No. 200 \*

\* Add 2% mineral filler

# PLOT OF NEW JERSEY - BSOG



# COMPARISON



# ASPHALT CONTENT

• 3 Percent

## ANTI-STRIPPING AGENT

• FHWA strongly recommends the use of a Anti-Stripping agent

#### CEMENTED TREATED

# Portland Cement 2 to 3 bags per cu. yd.

### **EDGEDRAINS**

- Strong Rigid Pipe
- 100% Video Inspection

## **DUAL OUTLETS**



— 4" Unslotted Plastic Pipe

# **VIRGINIA STANDARD**



### MAINTENANCE

- No Maintenance Commitment
- No Drainable Systems

## MAINTENANCE

Modicum of Maintenance