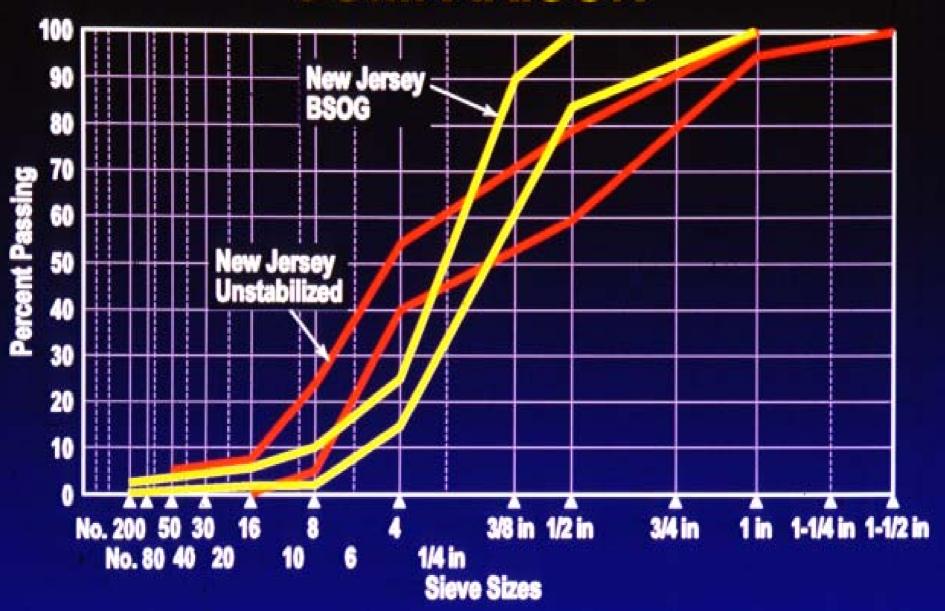

NEW JERSEY STANDARD**



### **DAYLIGHTING**



**Not Recommended** 















#### **Federal Highway Administration**

# VIDEO INSPECTION OF HIGHWAY EDGEDRAIN SYSTEMS

#### BENEFITS

- Quality Control
- Determine Maintenance Needs

#### **PURPOSE**

- Qualitative Picture of Edgedrain Conditions
- Demonstrate Video Equipment

#### **VIDEO INSPECTIONS OF EDGE DRAINS**





















GREAT! A SNAKE UITH HEADLIGHTS-JUST WHAT I NEED. 0:09:08





Mainline Non-Functional - 17%

# Drainage Suggestions

## PERMEABLE BASE

- Asphalt or Cement Stabilized
- Emphasis on Stability

# NEW JERSEY BSOG

Sieve Sieve Percent Passing

1" 100

3/4" 95 – 100

1/2" 85 – 100

60 - 90

No.4 15-25

No.8 2-10

No.16 2-5

No. 200 \*

\* Add 2% mineral filler

# PLOT OF NEW JERSEY - BSOG



# COMPARISON



# ASPHALT CONTENT

• 3 Percent

## ANTI-STRIPPING AGENT

• FHWA strongly recommends the use of a Anti-Stripping agent

#### CEMENTED TREATED

# Portland Cement 2 to 3 bags per cu. yd.

### **EDGEDRAINS**

- Strong Rigid Pipe
- 100% Video Inspection

## **DUAL OUTLETS**



— 4" Unslotted Plastic Pipe

# **VIRGINIA STANDARD**



### MAINTENANCE

- No Maintenance Commitment
- No Drainable Systems

## MAINTENANCE

Modicum of Maintenance